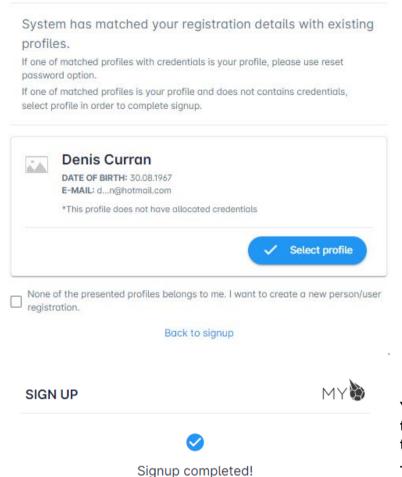

#### SIGN UP

We have sent you a verification email, please check your mailbox.

Back to login

The system may find a profile that matches your details if you had signed up to the previous FAI system

In this case the profile matches so click on Select profile